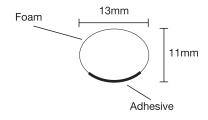

# **PRODUCT CONSTRUCTION**

#### **PHYSICAL PROPERTIES**

Values shown are typical values and not to be used for specification purposes.

| Foam      | White                  |
|-----------|------------------------|
| Adhesive  | Rubber                 |
| Thickness | 11mm (+/- 1mm)         |
| Width     | 13mm (+/- 2mm)         |
| Length    | 50m (+/- 0.5m)         |
| Density   | 30 kg/m³ (+/- 4 kg/m³) |