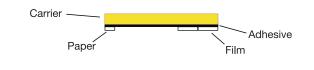

## **PRODUCT CONSTRUCTION**

### **PHYSICAL PROPERTIES**

| Values shown are typical values and not to be used for specification purposes. |                                        |  |
|--------------------------------------------------------------------------------|----------------------------------------|--|
| Carrier                                                                        | Impregnated Crepe Paper (Medium Crepe) |  |
| Colour                                                                         | Yellow                                 |  |
| Adhesive                                                                       | Rubber                                 |  |
| Thickness                                                                      | 0.265my                                |  |
| Width                                                                          | 50mm (+/- 1mm)                         |  |
| Length                                                                         | 10m (+/- 0.1m)                         |  |